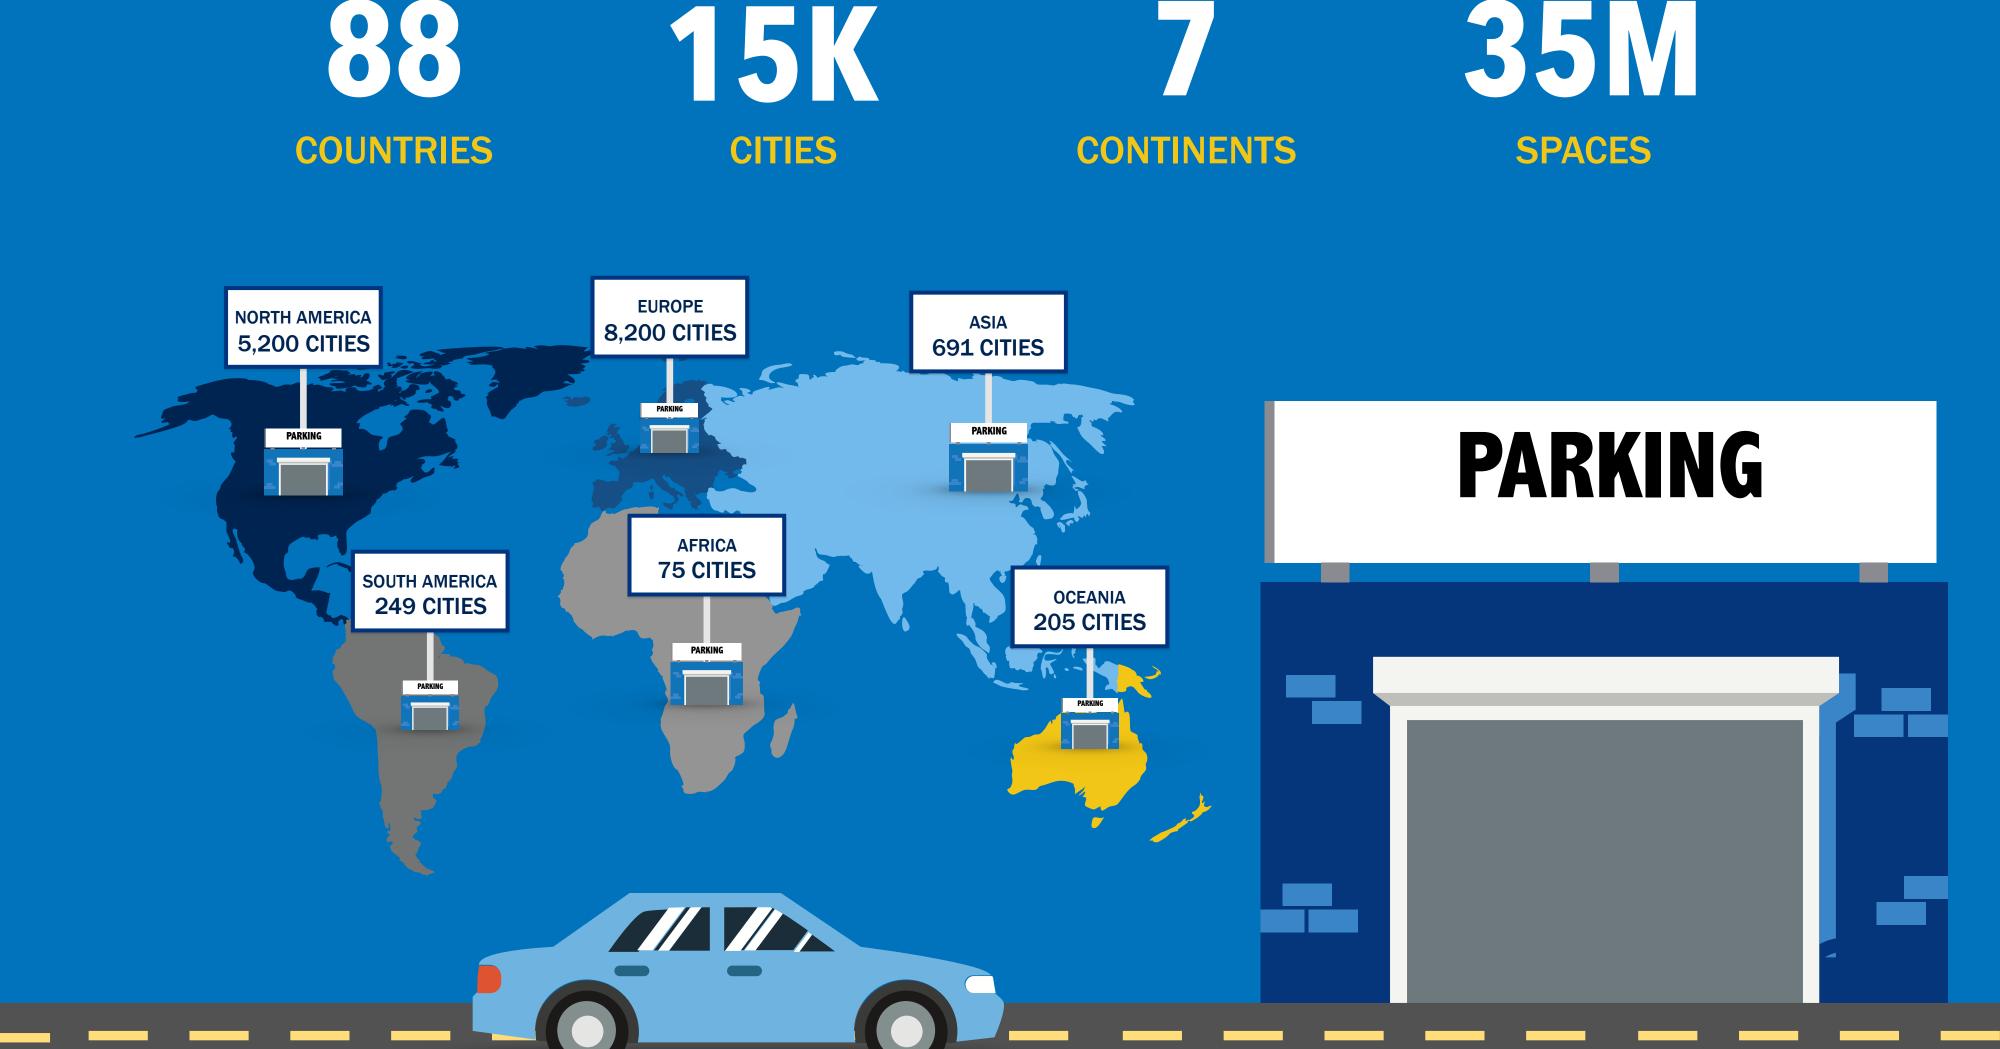

## INRIX Parking Coverage Expansion

The World's Most Comprehensive Parking Database Just Got Even Bigger!

Our Off-Street Parking Database can now help drivers find a place to park in 15,100 cities in 88 countries