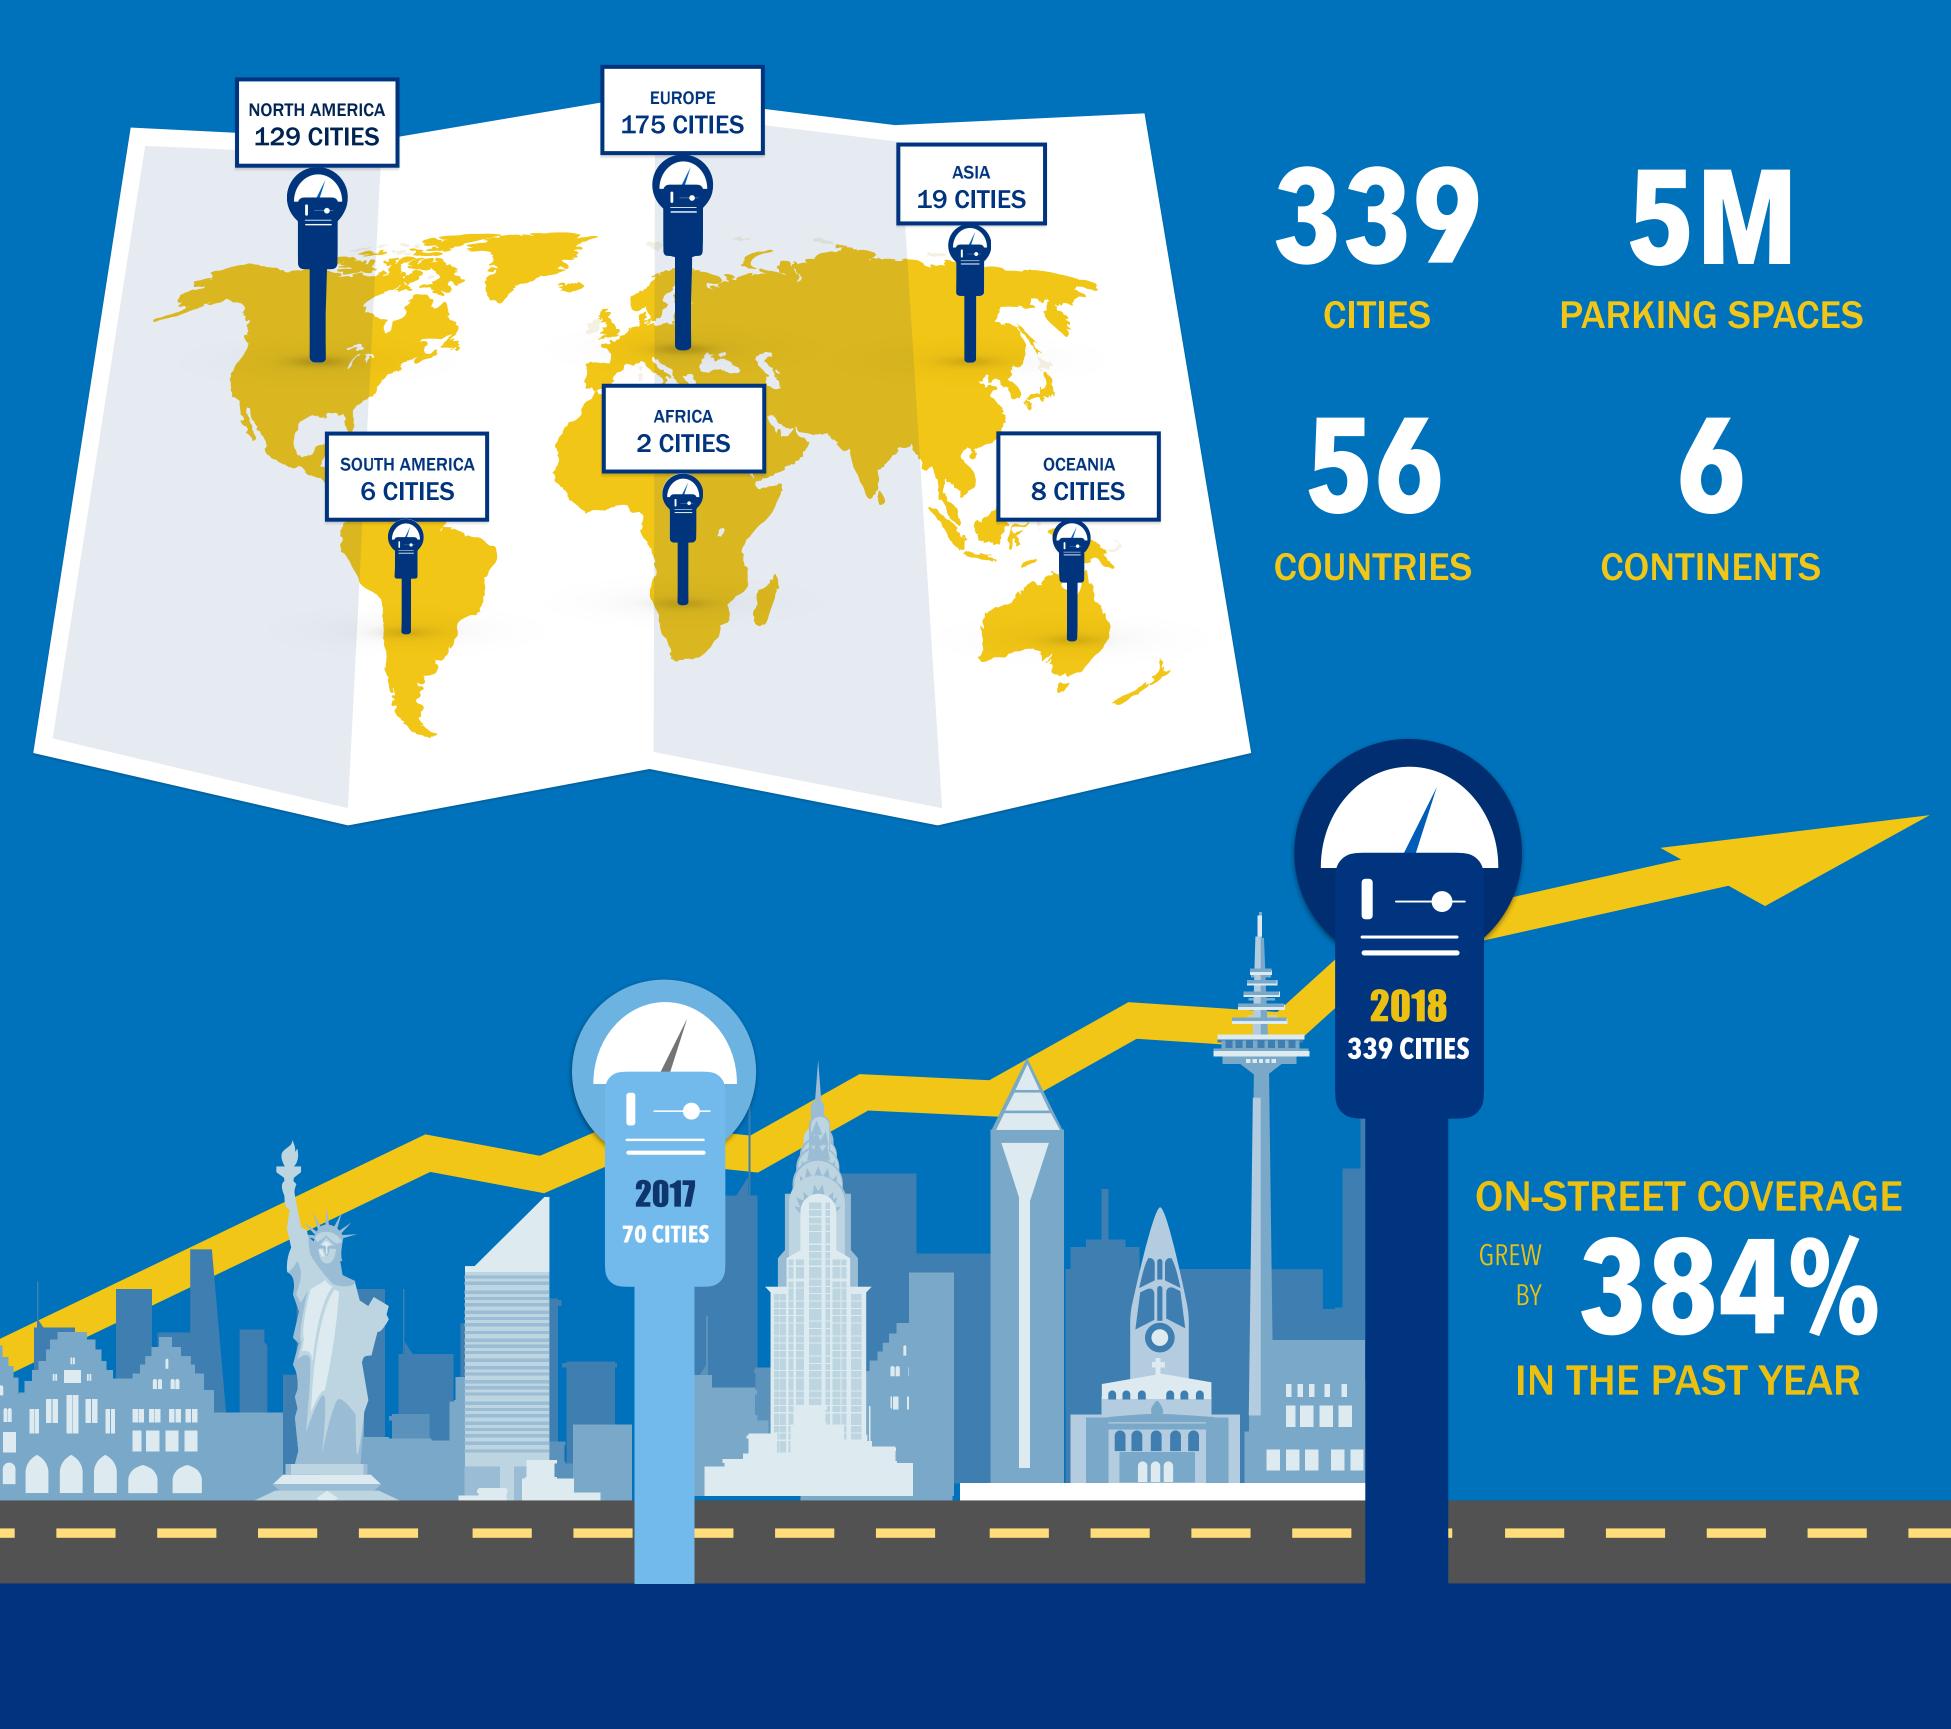

INRIX also expanded the size & quality of our industry leading On-Street Parking Database

INRIX can now help drivers find On-Street Parking in 339 cities in 56 countries across the globe

the most complete parking experience all over the world.