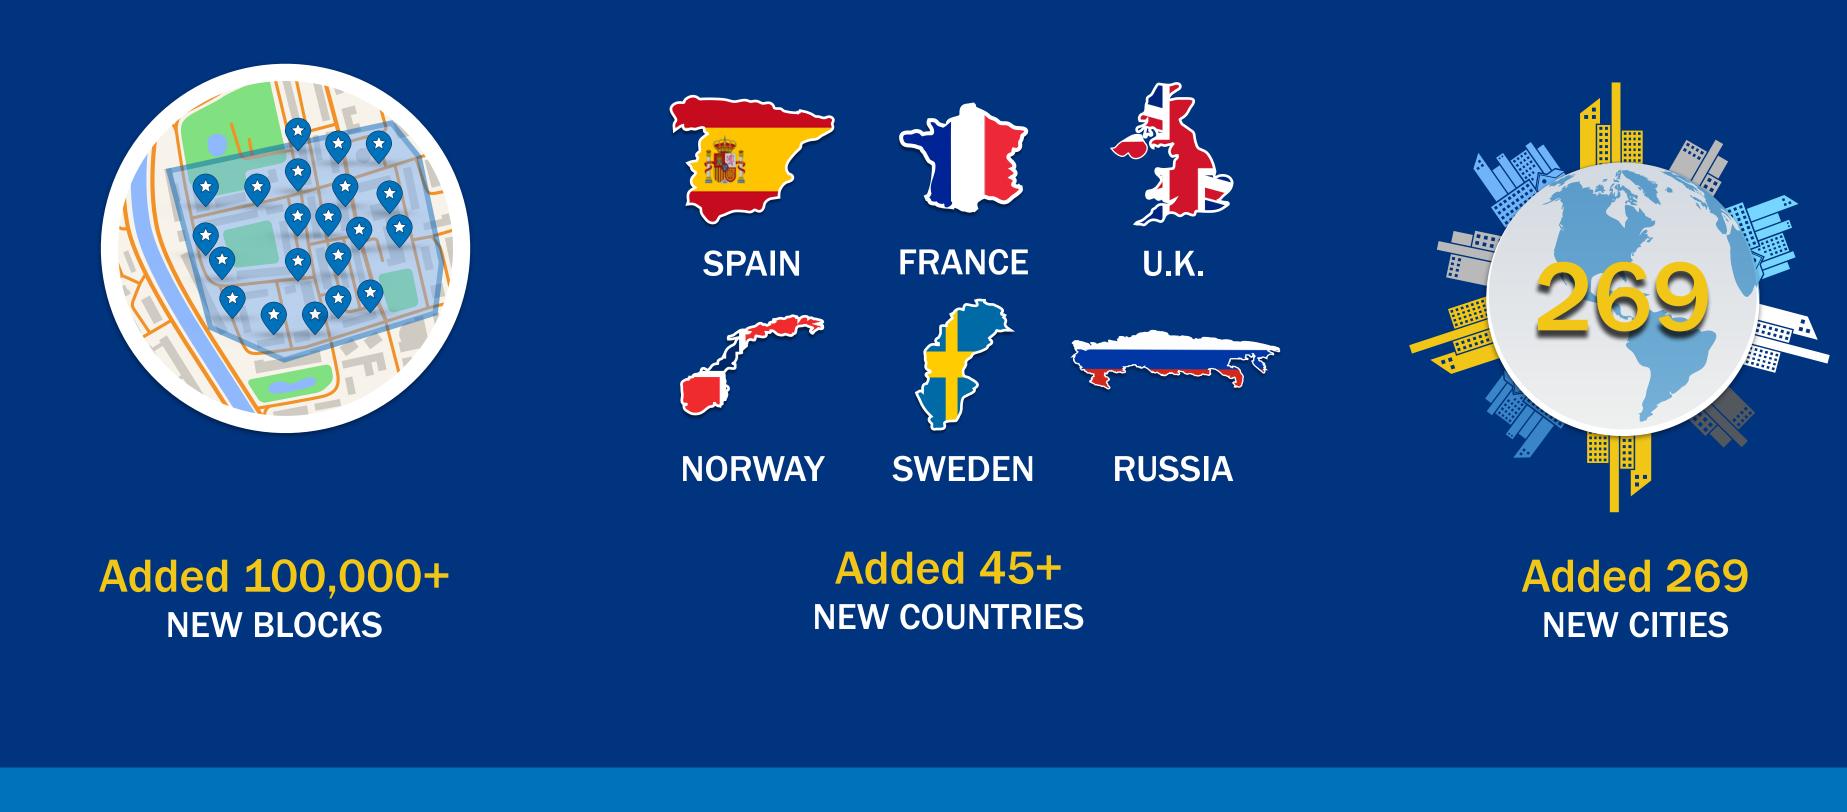

## INRIX Parking Coverage Expansion

The World's Most Comprehensive Parking Database Just Got Even Bigger!

Our Off-Street Parking Database can now help drivers find a place to park in 15,100 cities in 88 countries