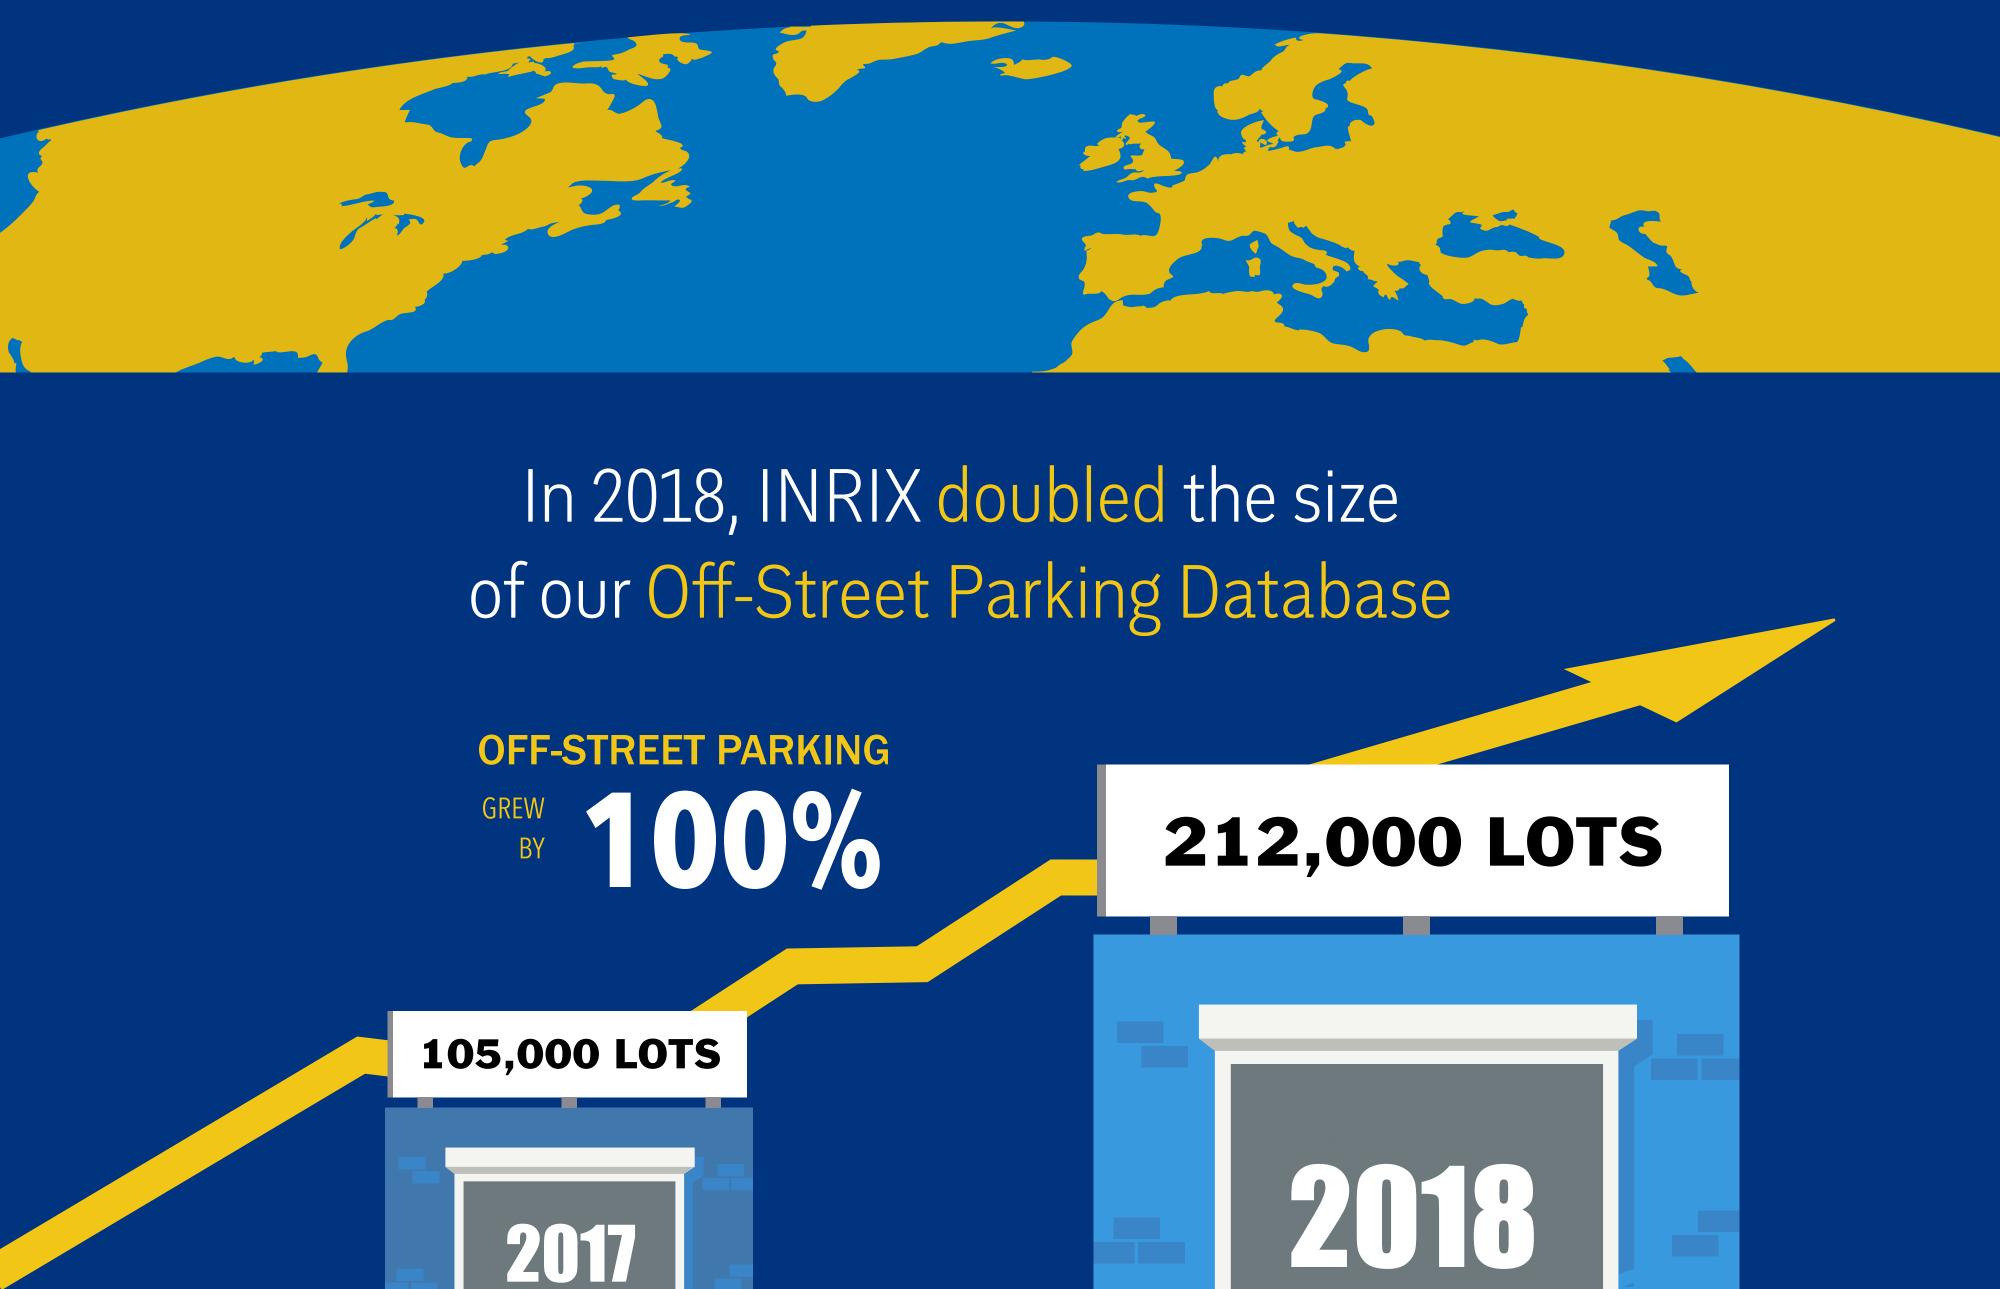

## INRIX Parking Coverage Expansion

The World's Most Comprehensive Parking Database Just Got Even Bigger!

Our Off-Street Parking Database can now help drivers find a place to park in 15,100 cities in 88 countries