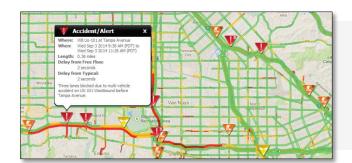

#### **Incident Layers**

See real-time, highly detailed incident alerts, congestion and construction zone alerts, as well as special event alerts to determine traffic sources. INRIX data sources include crowd-sourced reporting from INRIX and partner application users and incidents curated by INRIX staff.