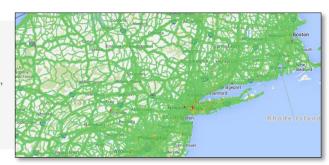

#### More Roads and Interchanges

Covers 6X the roads, over 1.8 million centerline miles of road in 33 countries, including thousands of additional interchanges, autobahns and ramps, hundreds of thousands of additional arterial miles, and a significant number of new roads that do not yet have TMC code coverage.