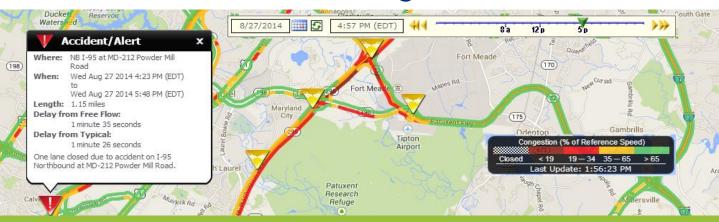

#### **Incident Layers**

See real-time, highly detailed incident alerts, congestion and construction zone alerts, as well as special event alerts to determine traffic sources. INRIX data sources include crowd-sourced reporting from INRIX and partner application users and incidents curated by INRIX staff.