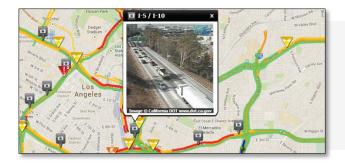

#### **Traffic Cameras**

Get visual verification of traffic flow and traffic incidents, weather related road conditions and real-time updates with traffic cameras. INRIX gives users the option to add CCTV images from select countries where INRIX partner Vizzion has access to and aggregates CCTV feeds.