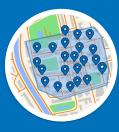

## More than 130 INRIX data collectors are constantly collecting & refreshing parking data around the globe

In 2017, our data collectors walked more than 86,000 km

That's equal to walking around Earth.... WICE!