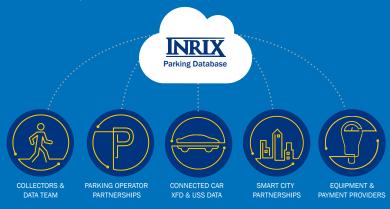

# **INRIX** Parking:

Dedicated To Quality To Provide A Superior Driving Experience

Exclusive data partnerships & our team of parking experts help us continually improve our database