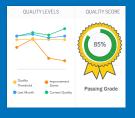

### We use quality benchmarks developed with BMW to test, measure, and improve parking data

Hundreds of random samples are taken in each city

calculated for all blocks

Results help improve quality levels & our predictive algorithms