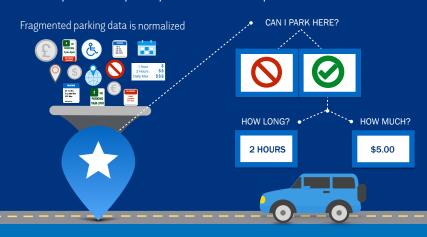

#### INRIX standardizes parking data to help drivers quickly understand important details