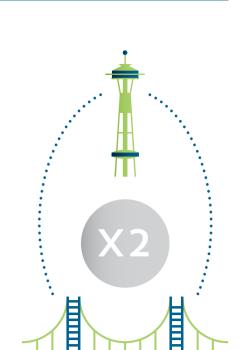

local economies

time the average driver wastes each year looking for parking

\$600M PER CITY

the average cost of wasted time and fuel to drivers and

Enough time to drive from Seattle to San Francisco and back twice!