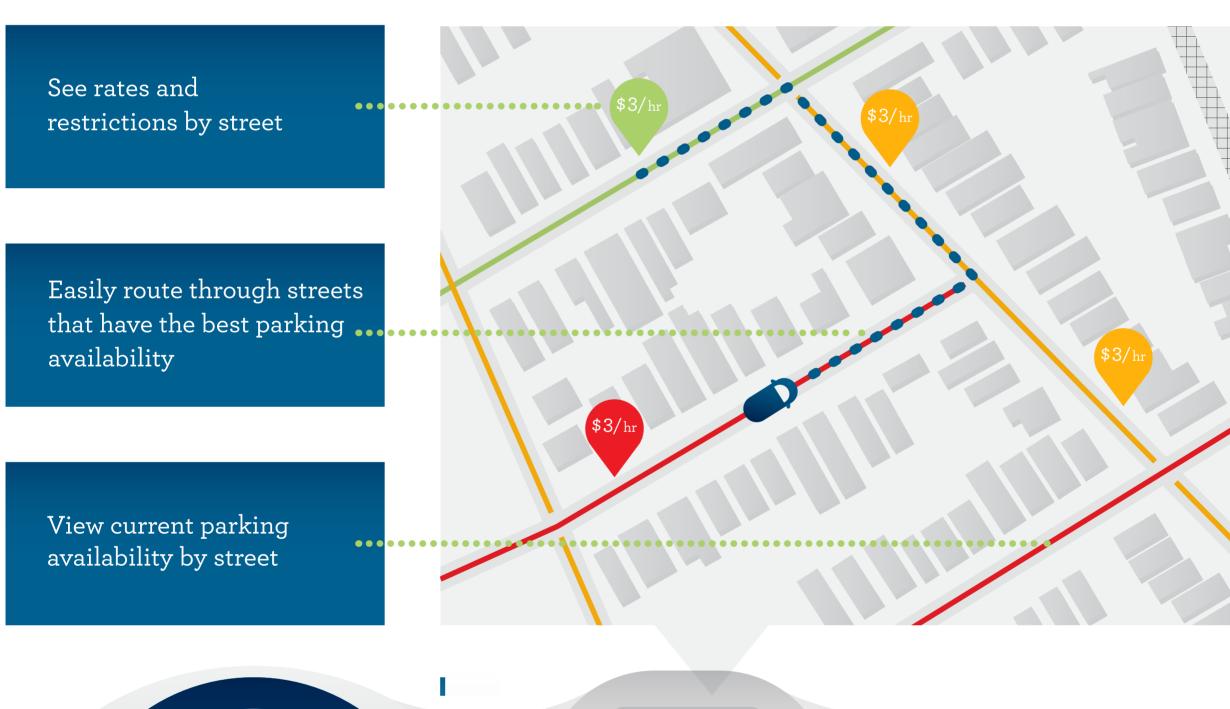

### **END-TO-END PARKING SERVICES FOR DRIVERS**

INRIX API provides a complete view of parking options for drivers that automakers can build right into their navigation systems.

**HOW IT WORKS** 