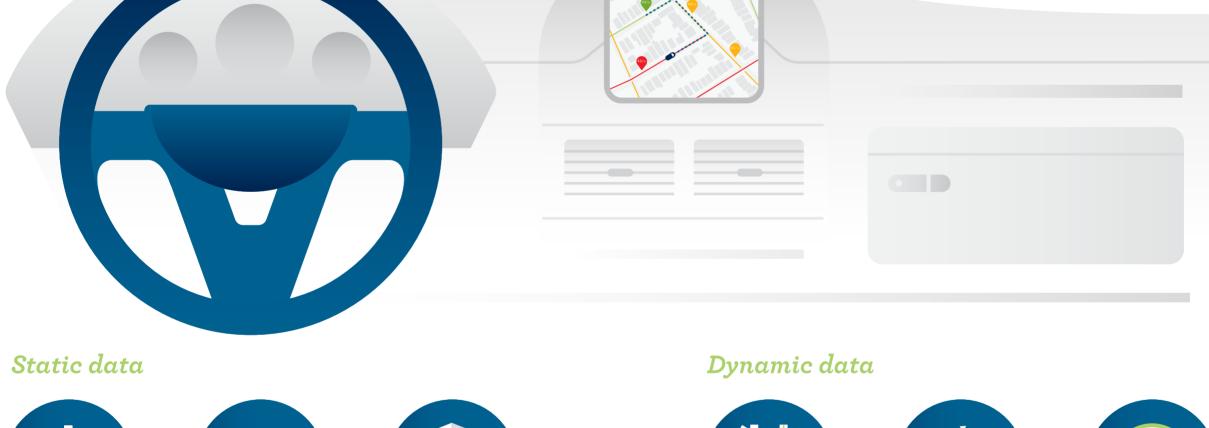

### Powered by data from a variety of sources, INRIX On-Street Parking helps drivers park faster and smarter. INRIX traffic data Public sources

information • Data from mobile and automotive · Data from connected vehicles Open source data from cities applications provide real-time Parking inventory information and devices provide real-time · Aggregated transaction data insight into street activity per parking meter or zone

Parking payment

### insight into parking activity

Mobile app information

CONTRACTOR OF THE PARTY OF THE