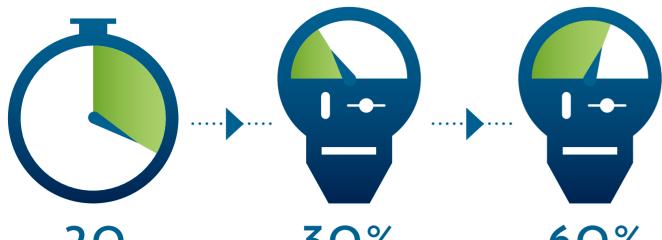

### **EVERYONE PARKS...WHICH AFFECTS EVERYONE**

minutes is the average

for parking 1

time drivers spend looking

30% of urban traffic is caused by drivers searching

for parking <sup>2</sup>

60%

of drivers admit to abandoning their search for parking at least once 3