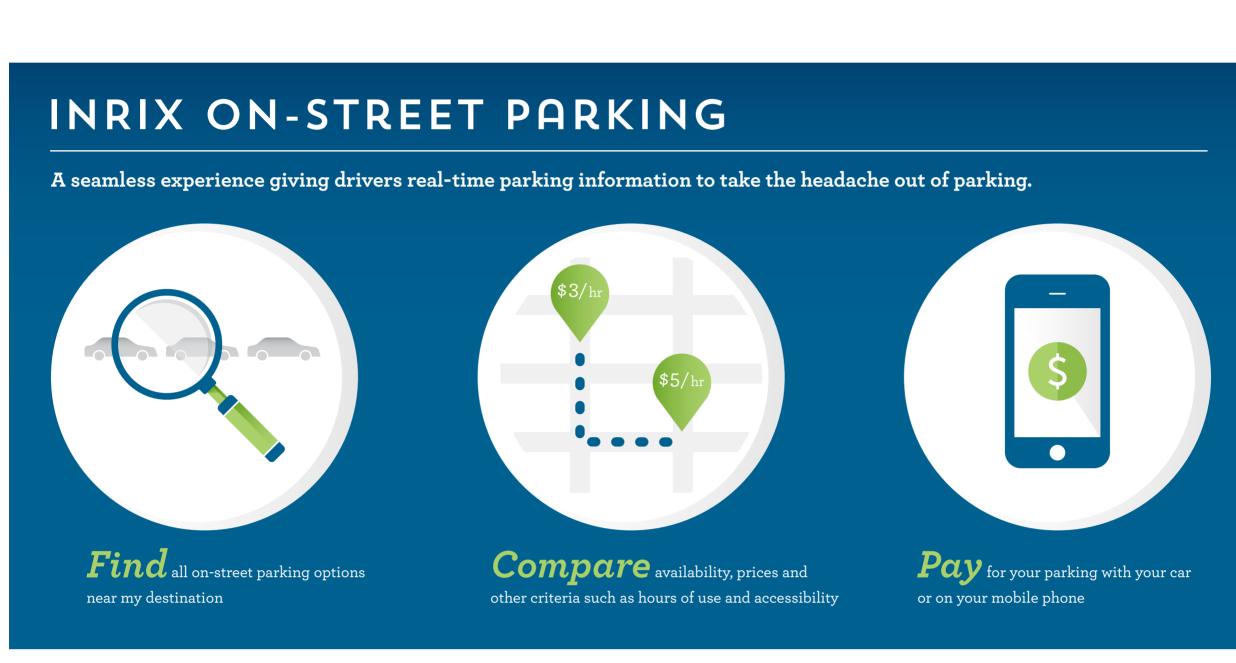

## INRIX ON-STREET PARKING BIG DATA HELPS DRIVERS PARK FASTER, SMARTER

INRIX offers a versatile API that allows drivers to find and compare on-street parking based on location, availability and price easily and quickly.

### **END-TO-END PARKING SERVICES FOR DRIVERS**

INRIX API provides a complete view of parking options for drivers that automakers can build right into their navigation systems.

**HOW IT WORKS** 