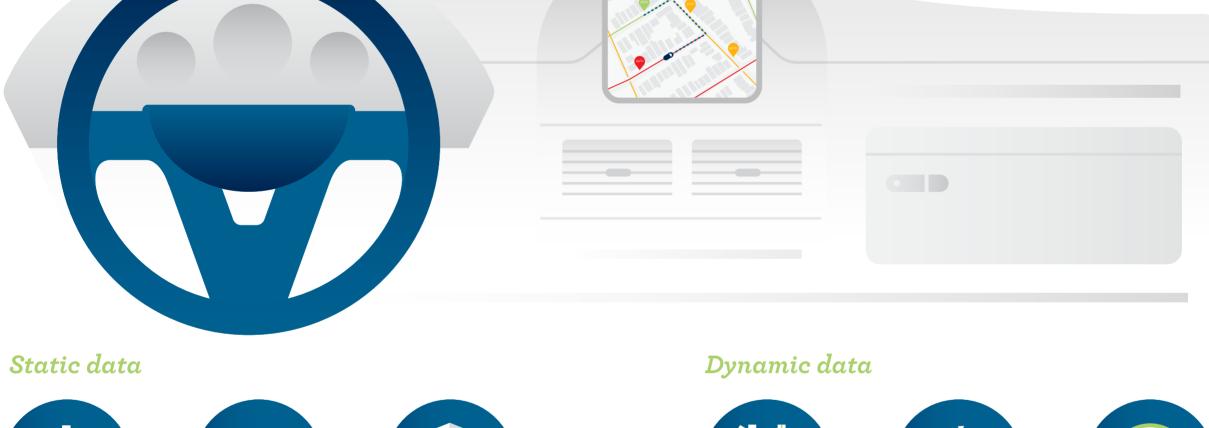

### INRIX traffic data Public sources Mobile app information Parking payment information • Data from mobile and automotive · Data from connected vehicles Open source data from cities applications provide real-time Parking inventory information and devices provide real-time · Aggregated transaction data