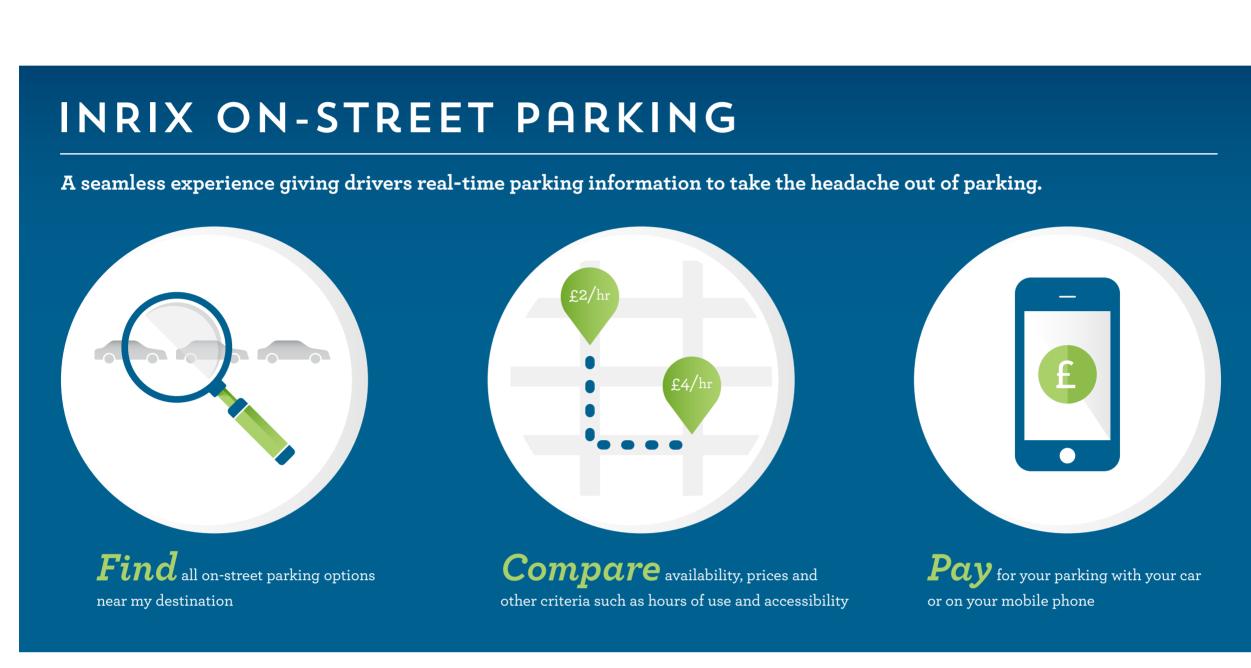

## INRIX ON-STREET PARKING BIG DATA HELPS DRIVERS PARK FASTER, SMARTER

INRIX offers a versatile API that allows drivers to find and compare on-street parking based on location, availability and price easily and quickly.

## **END-TO-END PARKING SERVICES FOR DRIVERS**

INRIX API provides a complete view of parking options for drivers that automakers can build right into their navigation systems.

**HOW IT WORKS** 

Pricing rates