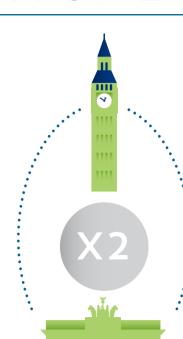

### £920M

the yearly economic impact of looking for parking in London (wasted time & fuel)

time the average driver wastes each year looking for parking

Enough time to drive from London to Berlin and back twice!