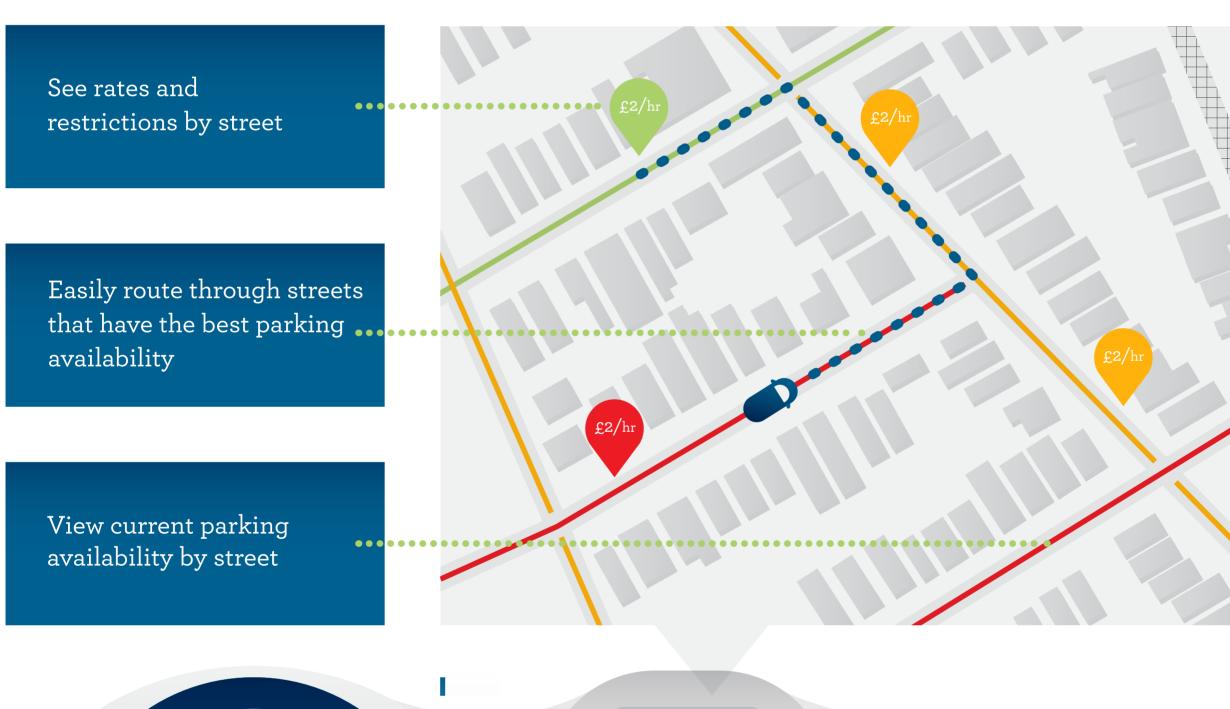

Powered by data from a variety of sources, INRIX On-Street Parking helps drivers park faster and smarter.

insight into street activity

# per parking meter or zone

CONTRACTOR OF THE PARTY OF THE

RESTAURANT

insight into parking activity