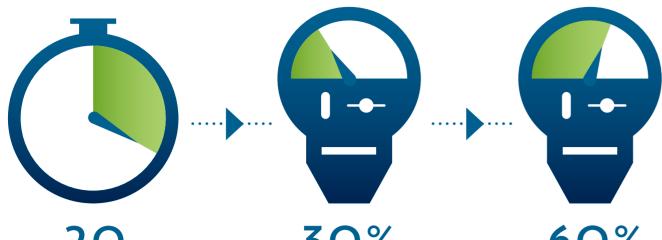

## **EVERYONE PARKS...WHICH AFFECTS EVERYONE**

minutes is the average time drivers spend looking

for parking 1

30% of urban traffic is caused by drivers searching

for parking <sup>2</sup>

60%

of drivers admit to abandoning their search for parking at least once 3