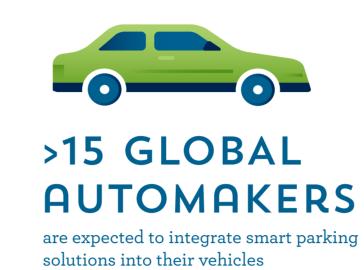

## A MOVEMENT TOWARDS SMART PARKING

~40%

of drivers would like to have real-time parking information in their vehicles