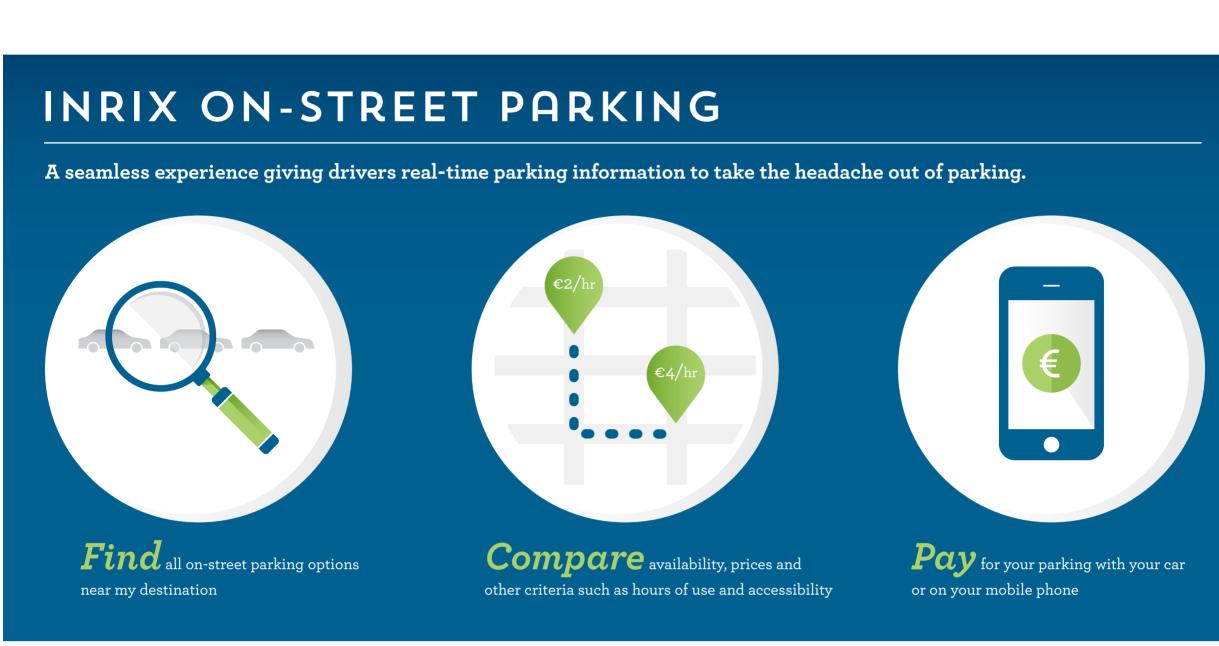

## INRIX ON-STREET PARKING BIG DATA HELPS DRIVERS PARK FASTER, SMARTER

INRIX offers a versatile API that allows drivers to find and compare on-street parking based on location, availability and price easily and quickly.

Powered by data from a variety of sources, INRIX On-Street Parking helps drivers park faster and smarter.