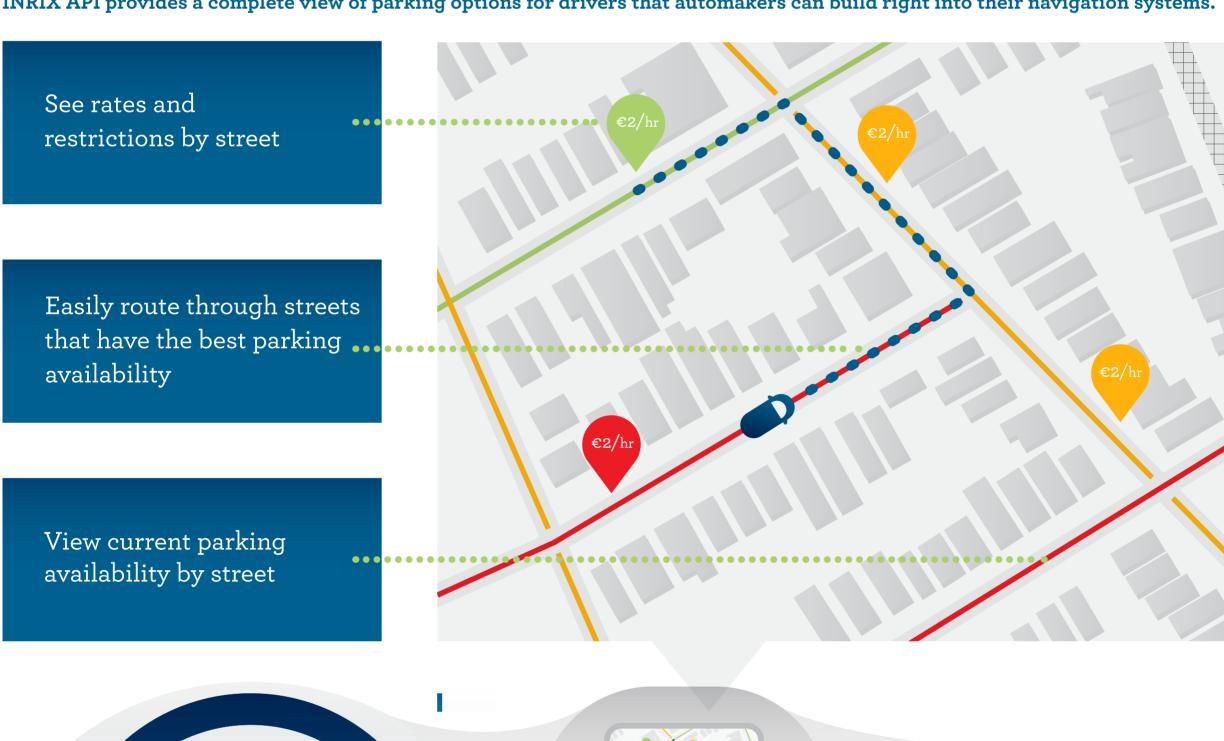

## **END-TO-END PARKING SERVICES FOR DRIVERS**

INRIX API provides a complete view of parking options for drivers that automakers can build right into their navigation systems.

**HOW IT WORKS** 

Parking payment