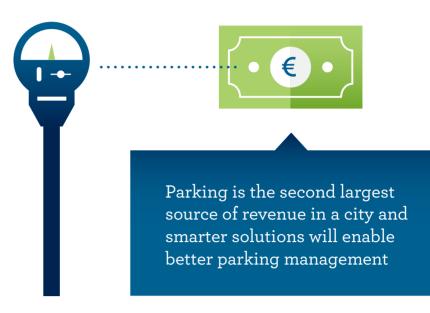

### €550M

the yearly economic impact of looking for parking in Berlin (wasted time & fuel)

time the average driver wastes each year looking for parking

Enough time to drive

from London to Berlin and back twice!