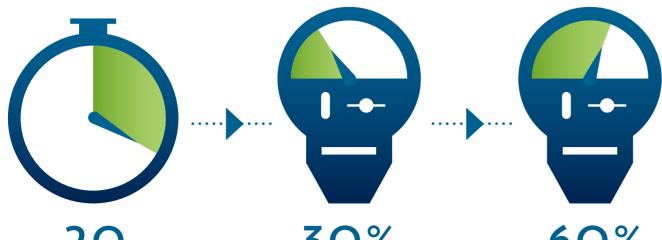

## **EVERYONE PARKS...WHICH AFFECTS EVERYONE**

minutes is the average time drivers spend looking

for parking 1

**30**% of urban traffic is caused

by drivers searching for parking <sup>2</sup>

60%

of drivers admit to abandoning their search for parking at least once 3